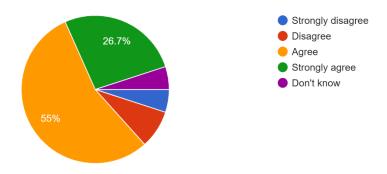

When I have raised concerns with the school they have been dealt with properly. 60 responses

My child has special educational needs and/or disabilities and the school gives them the support they need to succeed.