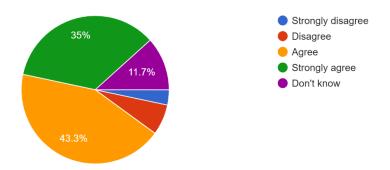

re its pupils are well behaved 60 responses



My child has been bullied and the school dealt with the bullying quickly and effectively. 60 responses



The school makes me aware of what my child will learn during the year. 60 responses



When I have raised concerns with the school they have been dealt with properly. 60 responses



My child has special educational needs and/or disabilities and the school gives them the support they need to succeed.

59 responses



The school has high expectations for my child 59 responses



My child does well at this school 59 responses



There is a good range of subjects available to my child at this school.



# The school lets me know how my child is doing 60 responses



My child can take part in clubs and activities at this school. 60 responses



The school supports my child's wider personal development. 60 responses



I would recommend this school to another parent. 60 responses