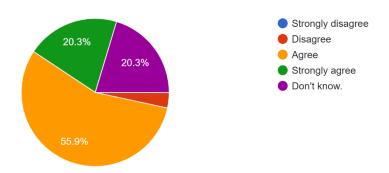

# The school lets me know how my child is doing 60 responses

My child can take part in clubs and activities at this school. 60 responses

The school supports my child's wider personal development. 60 responses