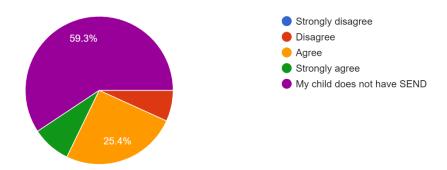

When I have raised concerns with the school they have been dealt with properly. 60 responses

My child has special educational needs and/or disabilities and the school gives them the support they need to succeed.