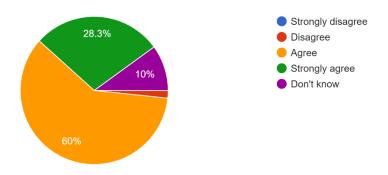

When I have raised concerns with the school they have been dealt with properly. 60 responses

My child has special educational needs and/or disabilities and the school gives them the support they need to succeed.