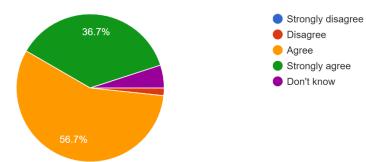

# The school lets me know how my child is doing 60 responses

My child can take part in clubs and activities at this school. 60 responses

The school supports my child's wider personal development. 60 responses