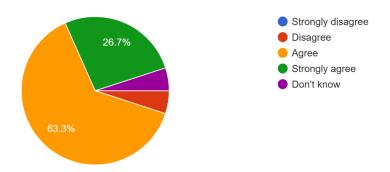

When I have raised concerns with the school they have been dealt with properly. 60 responses

My child has special educational needs and/or disabilities and the school gives them the support they need to succeed.