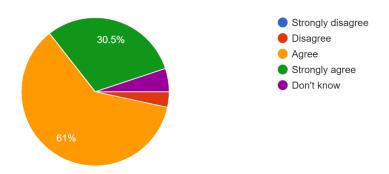

# The school makes sure its pupils are well behaved 60 responses

My child has been bullied and the school dealt with the bullying quickly and effectively. 60 responses

The school makes me aware of what my child will learn during the year. 60 responses