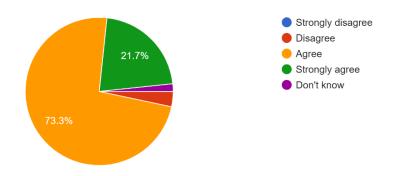

# The school lets me know how my child is doing 60 responses

My child can take part in clubs and activities at this school. 60 responses

The school supports my child's wider personal development. 60 responses