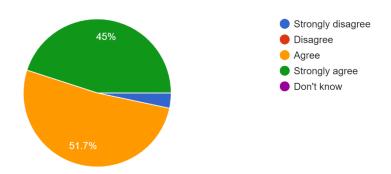

# The school makes sure its pupils are well behaved 60 responses

My child has been bullied and the school dealt with the bullying quickly and effectively. 60 responses

The school makes me aware of what my child will learn during the year. 60 responses