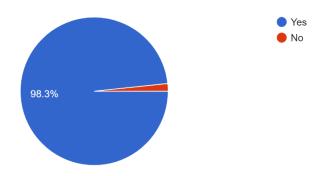

responses



The school makes me aware of what my child will learn during the year. 60 responses



When I have raised concerns with the school they have been dealt with properly. 60 responses



My child has special educational needs and/or disabilities and the school gives them the support they need to succeed.

59 responses



The school has high expectations for my child 59 responses



My child does well at this school 59 responses



There is a good range of subjects available to my child at this school.



# The school lets me know how my child is doing 60 responses



My child can take part in clubs and activities at this school. 60 responses



The school supports my child's wider personal development. 60 responses



I would recommend this school to another parent. 60 responses