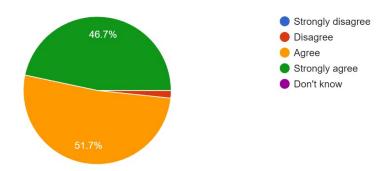

My child is happy at this school.

60 responses



#### My child feels safe at this school.

60 responses



# The school makes sure its pupils are well behaved 60 responses



My child has been bullied and the school dealt with the bullying quickly and effectively. 60 responses



The school makes me aware of what my child will learn during the year. 60 responses



When I have raised concerns with the school they have been dealt with properly. 60 responses



My child has special educational needs and/or disabilities and the school gives them the support they need to succeed.

59 responses



The school has high expectations for my child 59 responses



My child does well at this school 59 responses



There is a good range of subjects available to my child at this school.



# The school lets me know how my child is doing 60 responses