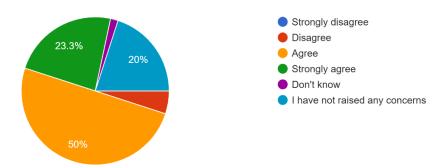

When I have raised concerns with the school they have been dealt with properly. 60 responses

My child has special educational needs and/or disabilities and the school gives them the support they need to succeed.