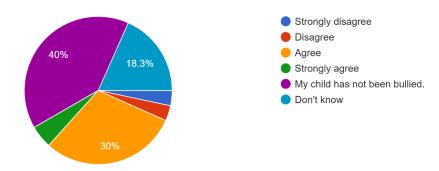

# The school makes sure its pupils are well behaved 60 responses

My child has been bullied and the school dealt with the bullying quickly and effectively. 60 responses

The school makes me aware of what my child will learn during the year. 60 responses