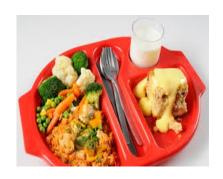

## **School Lunches**

As you can see we have a varied and healthy menu for our hot dinners. Some children who bring a packed lunch have been taking a hot dinner especially on Fridays—Pizza day! Last week on one occasion 20 children had a meal who are on our list as bringing packed lunch—which meant that some pupils, whose parents have paid for their dinners, had to have a sandwich from our kitchen. Please speak with your child—if they bring a packed lunch they must not help themselves to a meal.

| my munch                                                        |                                                       | Blake                                                          | Blakesley Hall                                                   |                                               |
|-----------------------------------------------------------------|-------------------------------------------------------|----------------------------------------------------------------|------------------------------------------------------------------|-----------------------------------------------|
| Monday                                                          | Tuesday                                               | Wednesday                                                      | Thursday                                                         | Friday                                        |
| Baked Sausages & Gravy  Marvellous Macaroni  Cheese  Lemon Sole | Lamb Curry<br>Veg Ravioli<br>Fish Crunchy             | Roast Chicken & Gravy  Quorn chicken Roast  Cauliflower Cheese | Creamy Chicken Curry  Vegetable Samosa  Roll with Cheese Filling | Breaded Fish Fingers<br>Cheese & Tomato Pizza |
| HALAL<br>Chicken Sausages & Gravy                               | HALAL<br>Lamb Curry                                   | HALAL<br>Roast Chicken & Gravy                                 | HALAL<br>Creamy Chicken Curry                                    | HALAL<br>Breaded Fish Fingers                 |
| Creamed Potato  New Potatoes  Garden Peas  Sliced Carrots       | Oven Baked Wedges Rainbow Rice Sweetcorn/Garden Peas  | Roast Potatoes  Yorkshire Pudding  Broccoli  Baby Carrots      | Oven Baked Wedges  Rice & Peas  Sweetcorn  Garden Peas           | Chips Creamed Potato Baked Beans Sweetcorn    |
| Mini Muffins  Carton of Semi-Skimmed  Milk                      | Apple Crumble & Custard  Carton of Semi-Skimmed  Milk | Golden Sultana Flapjack &<br>Custard<br>Yoghurt                | Iced Lemon Sponge Cake Yoghurt                                   | Tub of Ice-Cream                              |