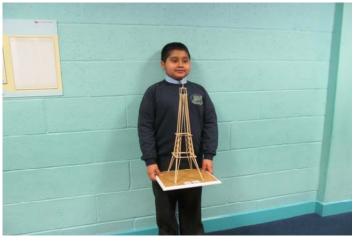

#### Homework Topics

We encourage children to get creative when doing homework based on the Topic they are learning about. Jahanzeb created this fantastic model of the Eiffel Tower-well done.

Can you guess what topic his class were finding out about?