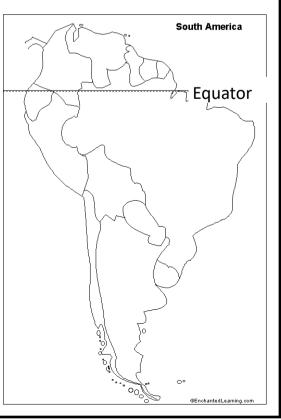

## Human/Physical

Human/Physical

- 3. Are the features above human or physical? Circle the correct option for each.
- On this blank map of South America, label: 4.

a) Brazil b) Suriname

c) Chile d) Ecuador