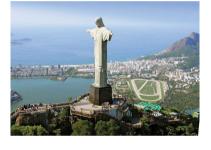

## **First**

Circle one option: 1.

South America is located entirely in the Eastern/Western Hemisphere.

2. Label the features below. Choose from the following options:

Machu Picchu

The Andes

Christ the Redeemer

## Human/Physical

## Human/Physical

Human/Physical

- 3. Are the features above human or physical? Circle the correct option for each.
- On this blank map of South America, label: 4.

a) Brazil b) Suriname

c) Chile d) Ecuador