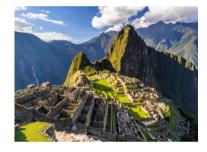

## **First**

Circle one option: 1.

South America is located entirely in the Eastern/Western Hemisphere.

2. Label the features below. Choose from the following options:

Machu Picchu

The Andes

Christ the Redeemer

## Human/Physical

## Human/Physical

Human/Physical

- 3. Are the features above human or physical? Circle the correct option for each.
- On this blank map of South America, label: 4.

a) Brazil b) Suriname

c) Chile d) Ecuador