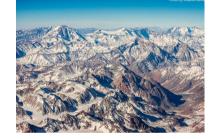

## **First**

Circle one option: 1.

South America is located entirely in the Eastern/Western Hemisphere.

2. Label the features below. Choose from the following options:

Machu Picchu

The Andes

Christ the Redeemer

## Human/Physical

## Human/Physical

Human/Physical

- 3. Are the features above human or physical? Circle the correct option for each.
- On this blank map of South America, label: 4.

a) Brazil b) Suriname

c) Chile d) Ecuador